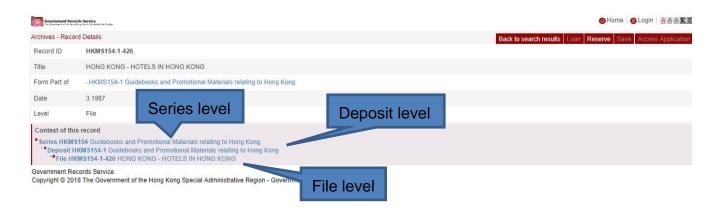

(4) Click the title of holdings to obtain more details. "Administrative / Biographical History" tells you the administrative history and functions of the creating/transferring agency of records. "Scope and Content" gives a summary of a series or a deposit. "Physical Description" distinguishes the records format, such as paper or microfilm.