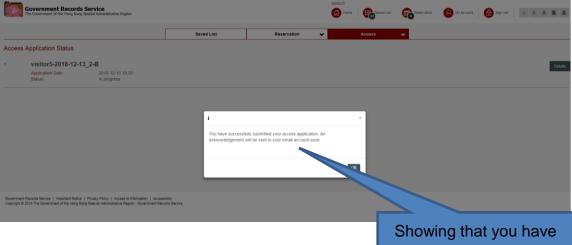

After pressing "OK" button, second pop-up message appears:

Showing that you have successfully submitted your access application