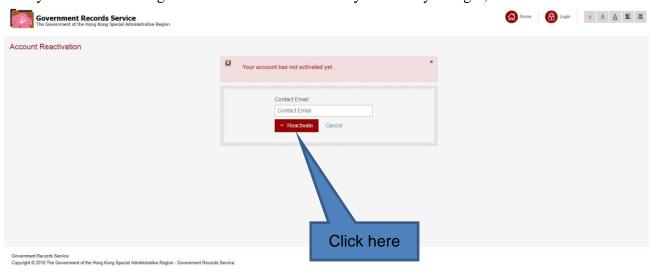

(3) The message "Your account has not been activated yet" will be displayed. Input a valid email address and then click "Reactivate". An email will be sent to this new email account. You have to click the hyperlink in the email to activate your @PRO User's Account.

| Government Records Service<br>The Government of the Hong Kong Special Administrative Region |                                                      | Home 🚯 Login |  |
|---------------------------------------------------------------------------------------------|------------------------------------------------------|--------------|--|
| Account Reactivation                                                                        |                                                      |              |  |
|                                                                                             | Your account has not activated yet                   |              |  |
|                                                                                             | Contact Email:<br>Contact Email<br>Reactivate Cancel |              |  |
|                                                                                             | Click here                                           |              |  |